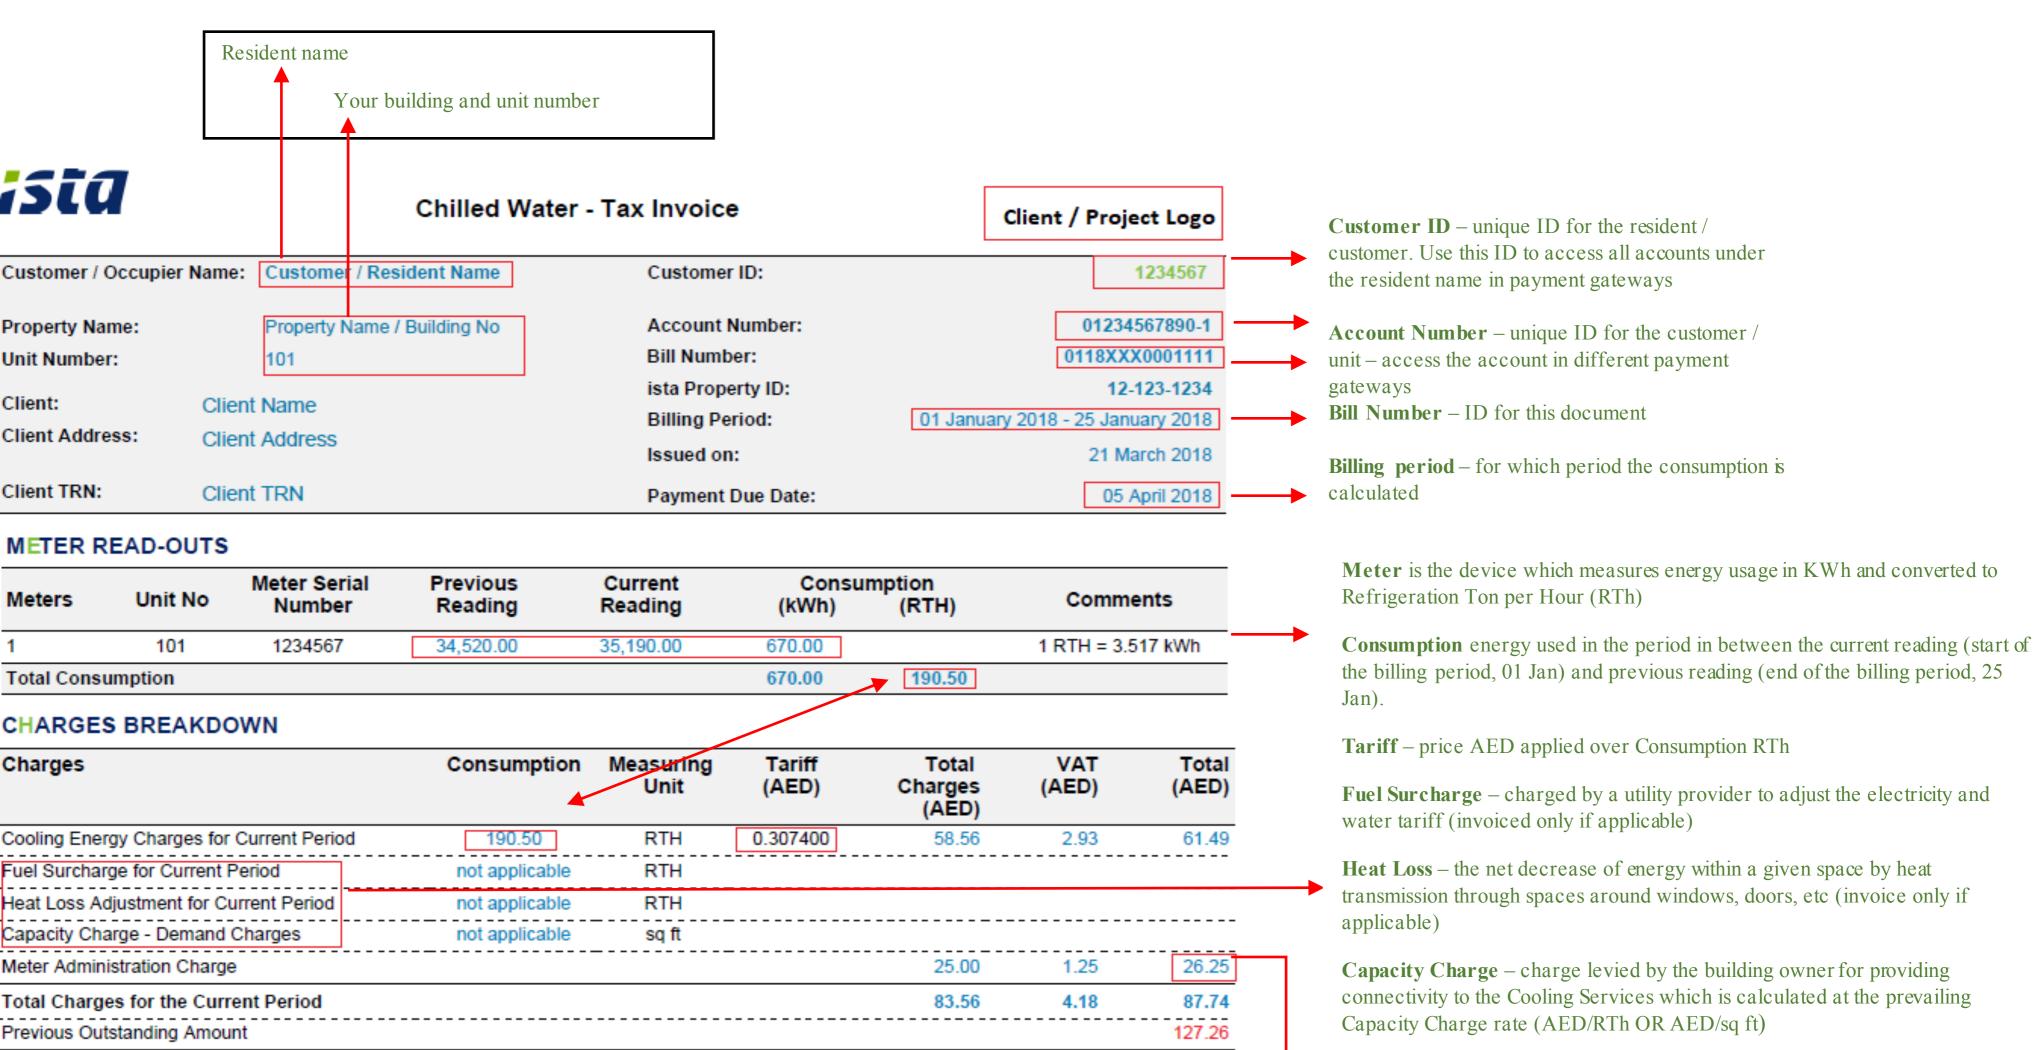

## **Understanding Your Bill**

AED 215.00 Total Amount Due Meter Administration Charge – the fee charged for ista services (including reading, validation, billing, and customer service) PAYMENT INSTRUCTIONS Account Name: **Payment instructions** – bank details for bill payment in case of bank Bank: transfers. Branch: Barcode – contains Account Number, Bill Number and Total Amount Due Account Number: IBAN Number: Swift Code: Always attach the payment slip to your payment. 1234567 Customer ID: Customer / Occupier Name: Name Account Number: 0118XXX0001111 Customer / Occupier TRN: TRN Occupier ista Property ID: 12-123-1234 Unit Number: 101 Total To Pay: AED 215.00 Billing Period: 01 January 2018 - 25 January 2018 Payment Due Date: 05 April 2018 0118XXX0001111 Bill Number: NOTICE: Cash payments are available 24/7 via MBME/ista payment kiosk situated on 800 other locations across U.A.E. Alternatively, for bank transfers and cash deposit payments proof would be required.